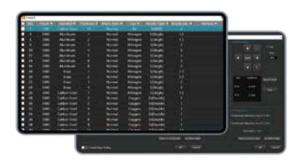

#### **Massive Production Database**

- Users can invoke cutting technology from the database when cutting sheet of different materials and thickness
- Have multiple thick sheet cutting technologies like air cutting, counterboring technology, perfect finish cut (PFC), lightening-fast piercing, etc.