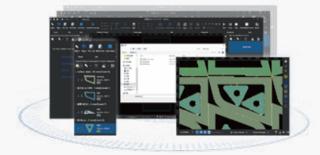

### **Professional Nesting Software**

- Optimize cutting path to shorten cutting duration.
- Smart typesetting algorithm for the increase of material utilization.