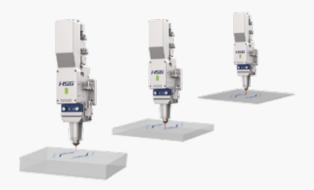

#### **Autofocus Laser Cutting Head**

• Autofocus can make you easy processing. The users do not need to adjust the focus position manually, because the cutting head can adjust the focus automatically for stable cutting, according to system settings.