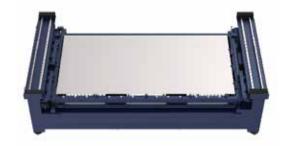

Whole board)                    |  |

<sup>\*</sup> Machine appearance, technical parameters, function description, data comparison shown in this page are from HSG in-house laboratory. All testing results and experimental data shall be subject to real machine.

### **Bus Control System**

• It enables data transmission via EtherCAT bus and features fast speed and stability. This system is easy to be operated and rich in functions. Even green hands can cut high-quality samples.





### Fully enclosed structure

• Top cover can prevent cutting smoke diffusion and protect work climate from pollution.

### Secondary processing positioning system

• The workbench is equipped with mechanical positioning blocks and cylinder clamping to ensure the stability of secondary processing positioning.





#### **Autofocus Laser Cutting Head**

• Autofocus can make you easy processing. The users do not need to adjust the focus position manually, because the cutting head can adjust the focus automatically for stable cutting, according to system settings.

#### **Massive Production Database**

- Users can invoke cutting technology from the database when cutting sheet of different materials and thickness
- Have multiple thick sheet cutting technologies like air cutting, counterboring technology, perfect finish cut (PFC), lightening-fast piercing, etc.





### **Professional Nesting Software**

- Optimize cutting path to shorten cutting duration.
- Smart typesetting algorithm for the increase of material utilization.

#### Machine Foundation







### **:::** Cutting Samples