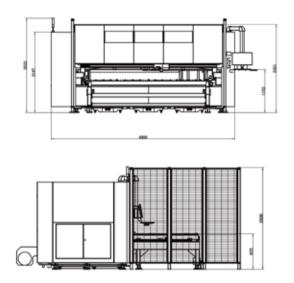

ability of secondary processing positioning.





#### **Autofocus Laser Cutting Head**

• Autofocus can make you easy processing. The users do not need to adjust the focus position manually, because the cutting head can adjust the focus automatically for stable cutting, according to system settings.

#### **Massive Production Database**

- Users can invoke cutting technology from the database when cutting sheet of different materials and thickness
- Have multiple thick sheet cutting technologies like air cutting, counterboring technology, perfect finish cut (PFC), lightening-fast piercing, etc.





### **Professional Nesting Software**

- Optimize cutting path to shorten cutting duration.
- Smart typesetting algorithm for the increase of material utilization.

#### Machine Foundation







### **:::** Cutting Samples





















### **Cutting Capacity**







As a global enterprise, HSG sticks to providing professional and convenient service support to customers at home and board



#### **Professional Training**

Multiple technical training service and free operation training for customers and dealers in time



#### **Efficient Support**

Humanistic service model, online services and 7\*24 hotline to offer solutions and assistance



#### **Optimized Transport**

Multi-channel transport solutions and professional transport solution team will provide various transport cases for to satisfy the demand of customers and save transports fees



#### **Sufficient Accessories**

Highly efficient accessories delivery service, multiple network inventory jointly respond