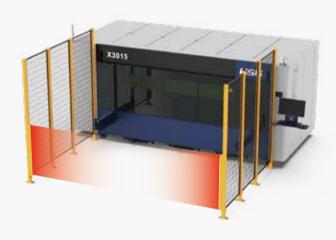

### Fully enclosed structure

• Top cover can prevent cutting smoke diffusion and protect work climate from pollution.