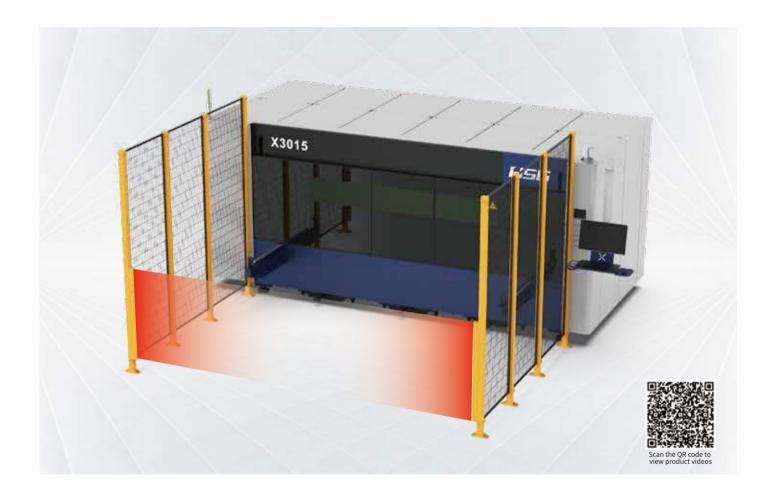

High-precision Sheet Fiber Laser Cutting Machine

# High-precision Sheet Fiber Laser Cutting Machine

### Fully enclosed structure

• Top cover can prevent cutting smoke diffusion and protect work climate from pollution.