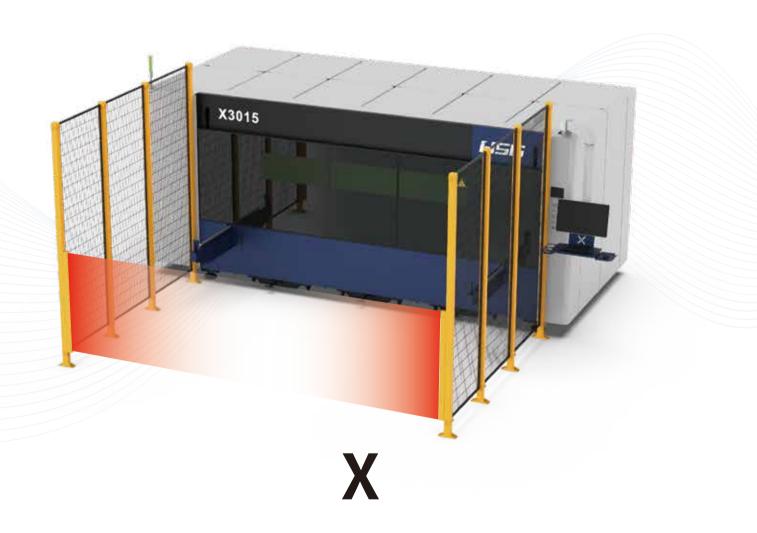

High-precision Sheet Fiber Laser Cutting Machine

# High-precision Sheet Fiber Laser Cutting Machine

### Fully enclosed structure

• Top cover can prevent cutting smoke diffusion and protect work climate from pollution.